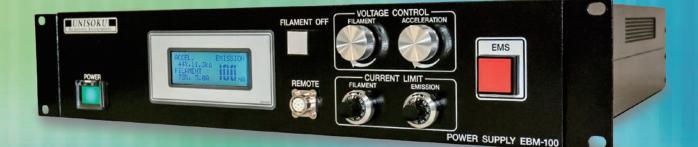

### **EBM-100**

### Component

| Power supply body           | 1 |
|-----------------------------|---|
| Remote controller (EBR-100) | 1 |
| AC cable for power supply   | 1 |
| Instruction manual          | 1 |

### Specification

| Accelerating voltage     | BNC connector for high voltage,                                    |
|--------------------------|--------------------------------------------------------------------|
| terminal                 | voltage max. 3kV/ current max. 100mA                               |
|                          |                                                                    |
| Filament output terminal | PRC03 connector Tajimi,                                            |
|                          | Voltage max. 8V/ current max. 5A                                   |
|                          | (Negative sides of accelerating and filament are connected inside) |
| External control input   | BNC connector                                                      |
| terminal                 | Filament voltage control signal : 0-10V                            |
|                          | Accelerating voltage control signal : 0-10V                        |
| Monitor output terminal  | BNC connector                                                      |
|                          | Filament electricity terminal : -0.3~0V (-0.1mV/A)                 |
|                          | Emission electricity terminal : -1 $\sim$ 0V (-10mV/mA)            |
| Dimensions•Weight        | W430 x H99 x D450 mm Weight < 8Kg                                  |
| Voltage                  | AC230V (+-10%) 50/60Hz Single phase                                |
|                          | (AC100V (+-10%), AC115V (+-10%),                                   |
|                          | AC200V (+-10%) are available as option)                            |