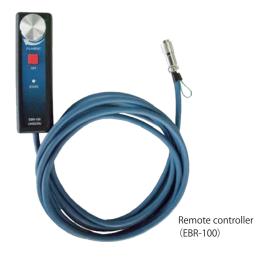

### Component

| Power supply body           | 1 |
|-----------------------------|---|
| Remote controller (EBR-100) | 1 |
| AC cable for power supply   | 1 |
| Instruction manual          | 1 |