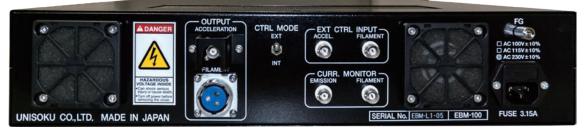

### Specification

| Accelerating voltage     | BNC connector for high voltage,                                    |
|--------------------------|--------------------------------------------------------------------|
| terminal                 | voltage max. 3kV/ current max. 100mA                               |
|                          |                                                                    |
| Filament output terminal | PRC03 connector Tajimi,                                            |
|                          | Voltage max. 8V/ current max. 5A                                   |
|                          | (Negative sides of accelerating and filament are connected inside) |
| External control input   | BNC connector                                                      |
| terminal                 | Filament voltage control signal : 0-10V                            |
|                          | Accelerating voltage control signal : 0-10V                        |
| Monitor output terminal  | BNC connector                                                      |
|                          | Filament electricity terminal : -0.3~0V (-0.1mV/A)                 |
|                          | Emission electricity terminal : -1 $\sim$ 0V (-10mV/mA)            |
| Dimensions•Weight        | W430 x H99 x D450 mm Weight < 8Kg                                  |
| Voltage                  | AC230V (+-10%) 50/60Hz Single phase                                |
|                          | (AC100V (+-10%), AC115V (+-10%),                                   |
|                          | AC200V (+-10%) are available as option)                            |

#### **Rear Panel**

(Not including protrusions and flanges; flanges are for 19 inch racks, JIS standard)

\*Instrumental components are subject to change without prior notice for improvement in performance.