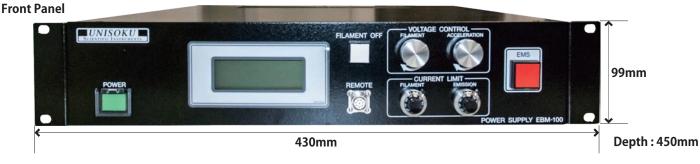

### Specification

| Accelerating voltage     | BNC connector for high voltage,                                    |
|--------------------------|--------------------------------------------------------------------|
| terminal                 | voltage max. 3kV/ current max. 100mA                               |
|                          |                                                                    |
| Filament output terminal | PRC03 connector Tajimi,                                            |
|                          | Voltage max. 8V/ current max. 5A                                   |
|                          | (Negative sides of accelerating and filament are connected inside) |
| External control input   | BNC connector                                                      |
| terminal                 | Filament voltage control signal : 0-10V                            |
|                          | Accelerating voltage control signal : 0-10V                        |
| Monitor output terminal  | BNC connector                                                      |
|                          | Filament electricity terminal : -0.3~0V (-0.1mV/A)                 |
|                          | Emission electricity terminal : -1 $\sim$ 0V (-10mV/mA)            |
| Dimensions•Weight        | W430 x H99 x D450 mm Weight < 8Kg                                  |
| Voltage                  | AC230V (+-10%) 50/60Hz Single phase                                |
|                          | (AC100V (+-10%), AC115V (+-10%),                                   |
|                          | AC200V (+-10%) are available as option)                            |

#### **Rear Panel**

(Not including protrusions and flanges; flanges are for 19 inch racks, JIS standard)

\*Instrumental components are subject to change without prior notice for improvement in performance.